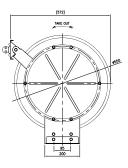

### TECHNICAL SPECIFICATIONS

| Part Number      | FN2523HOS-01                        |
|------------------|-------------------------------------|
| Colour           | White                               |
| Hose Size (ID)   | 1" (25mm)                           |
| Hose Length      | 23m                                 |
| Hose Material    | Steel Wire Braided Synthetic Rubber |
| Working Pressure | 1000 PSI                            |
| Max Temperature  | 60°C                                |
| Feed Hose Inlet  | N/A                                 |
| Reel Inlet       | 1" BSPT (F)                         |
| Hose Outlet      | 1" BSPT (M)                         |
| Feed Hose length | N/A                                 |
| Weight           | 60.35kg                             |