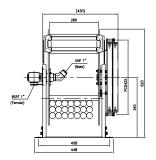

### TECHNICAL SPECIFICATIONS

| Part Number      | FN2523HOS-01                        |
|------------------|-------------------------------------|
| Colour           | White                               |
| Hose Size (ID)   | 1" (25mm)                           |
| Hose Length      | 23m                                 |
| Hose Material    | Steel Wire Braided Synthetic Rubber |
| Working Pressure | 1000 PSI                            |
| Max Temperature  | 60°C                                |
| Feed Hose Inlet  | N/A                                 |
| Reel Inlet       | 1" BSPT (F)                         |
| Hose Outlet      | 1" BSPT (M)                         |
| Feed Hose length | N/A                                 |
| Weight           | 60.35kg                             |