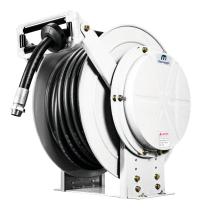

# RETRACTA F SERIES OIL REEL - TWIN PEDESTAL

The Retracta F Series range of heavy duty reels are designed and manufactured using the highest quality materials and finish that guarantee reliability and durability. The reels are ideal for use in a wide range of applications and can be fitted in a variety of positions such as wall, floor, tank, truck or overhead.

Heavy duty powder

coated steel construction

for safety and reliability

Adjustable roller guide direction for versatility

Fully Serviceable

Two spring packs for

Heavy duty steel spring enclosure

maximum hose return power

Twin pedestal for strength and stability

## FEATURES AND BENEFITS

Heavy duty powder coated steel construction Heavy duty steel spring enclosure for safety and reliability Twin pedestal for strength and stability Adjustable roller guide direction for versatility Two spring packs for maximum hose return power